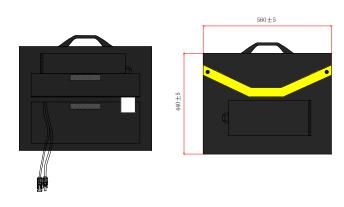

| Specifications              |                                      |
|-----------------------------|--------------------------------------|
| Solar cell brand            | SunPower                             |
|                             |                                      |
| No.of cells and connections | 144(4*9*4)                           |
| Folding size                | 560 x 440 x 25mm                     |
| Unfold Size                 | 1975 x 560 x 4mm                     |
| Weight                      | 4.8KG                                |
| Output cable                | MC4                                  |
| Waterproof                  | IP53                                 |
| Certifications              | CE, ROHS                             |
| Warranty                    | 2-year warranty, 8-year service life |

#### **Module Diagram**