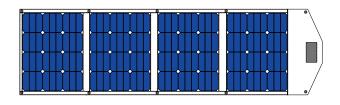

# PORTABLE SOLAR PANELS SPC-TF-S-4\*45W

| Specifications              |                                      |
|-----------------------------|--------------------------------------|
| Solar cell brand            | SunPower                             |
|                             |                                      |
| No.of cells and connections | 144(4*9*4)                           |
| Folding size                | 560 x 440 x 25mm                     |
| Unfold Size                 | 1975 x 560 x 4mm                     |
| Weight                      | 4.8KG                                |
| Output cable                | MC4                                  |
| Waterproof                  | IP53                                 |
| Certifications              | CE, ROHS                             |
| Warranty                    | 2-year warranty, 8-year service life |

## **Product Introduction**

Sungold SPC-TF series products are popular solar folding bag styles in the market. They are made of polymer materials and have high flexibility and strength. Optional ETFE surface and diamond surface, beautiful and fashionable surface. OEM according to your requirements. All-in-one synthetic fiber stitching process for longer life, making it best for those with RVs, campers and off-grid adventures.