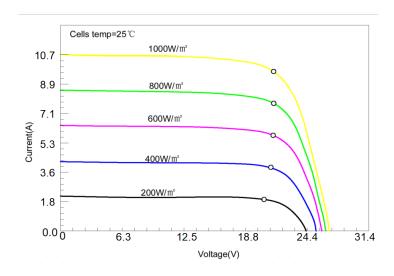

## **Electrical Characteristics**

| Maximum power(Pmax)             | 180W         |
|---------------------------------|--------------|
| Open-circuit voltage(Voc)       | 26.2V        |
| Voltage at Pmax(Vmp)            | 22.3V        |
| Short-circuit current(Isc)      | 8.56A        |
| Current at Pmax(Imp)            | 8.08A        |
| Cells Efficiency(%)             | 24.40%       |
| The maximum system voltage      | 100V DC(IEC) |
| Power temperature coefficient   | -0.27%/℃     |
| Voltage temperature coefficient | -0.236%/℃    |
| Current temperature coefficient | 0.058%/℃     |
| Output power tolerance          | ±5%          |
| Operating Temperature           | -10°C~60°C   |