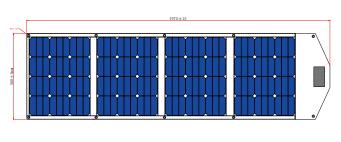

| Specifications              |                                      |
|-----------------------------|--------------------------------------|
| Solar cell brand            | SunPower                             |
|                             |                                      |
| No.of cells and connections | 144(4*9*4)                           |
| Folding size                | 560 x 440 x 25mm                     |
| Unfold Size                 | 1975 x 560 x 4mm                     |
| Weight                      | 4.8KG                                |
| Output cable                | MC4                                  |
| Waterproof                  | IP53                                 |
| Certifications              | CE, ROHS                             |
| Warranty                    | 2-year warranty, 8-year service life |

#### **Module Diagram**