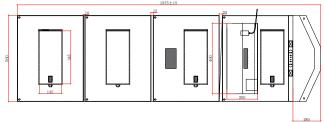

| Specifications              |                                      |
|-----------------------------|--------------------------------------|
| Solar cell brand            | SunPower                             |
|                             |                                      |
| No.of cells and connections | 144(4*9*4)                           |
| Folding size                | 560 x 440 x 25mm                     |
| Unfold Size                 | 1975 x 560 x 4mm                     |
| Weight                      | 4.8KG                                |
| Output cable                | MC4                                  |
| Waterproof                  | IP53                                 |
| Certifications              | CE, ROHS                             |
| Warranty                    | 2-year warranty, 8-year service life |

#### **Module Diagram**