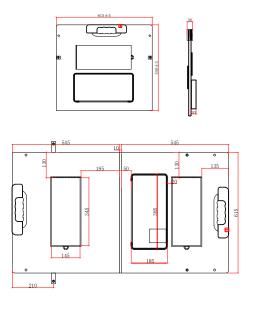

| Specifications              |                                |
|-----------------------------|--------------------------------|
| Solar cell brand            | A grade mono solar cells 210mm |
| No.of cells and connections | 68(2*17*2)                     |
| Folding size                | 1100*615*20mm                  |
| Development size            | 615*550*36mm                   |
| Approvals                   | IP53                           |
| Certifications              | CE, ROHS, FCC                  |
| Warranty                    | Warranty 1-year life 8 years   |