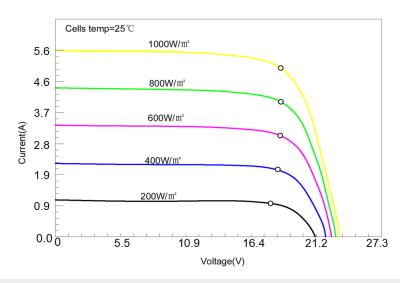

## PORTABLE SOLAR PANEL SGWB2-TF-D-2\*50W-B

SGWB2-TF-D-2\*50W-B

| Maximum power(Pmax)             | 100W         |
|---------------------------------|--------------|
| Open-circuit voltage(Voc)       | 22.9V        |
| Voltage at Pmax(Vmp)            | 19.4V        |
| Short-circuit current(Isc)      | 5.46A        |
| Current at Pmax(Imp)            | 5.16A        |
| Cells Efficiency(%)             | 22.00%       |
| The maximum system voltage      | 100V DC(IEC) |
| Power temperature coefficient   | -0.38%/℃     |
| Voltage temperature coefficient | -0.36%/℃     |
| Current temperature coefficient | 0.05%/℃      |
| Output power tolerance          | ±3%          |
| Operating Temperature           | -10°C~60°C   |