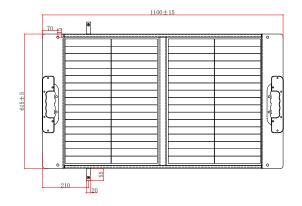

| Specifications              |                                |
|-----------------------------|--------------------------------|
| Solar cell brand            | A grade mono solar cells 210mm |
| No.of cells and connections | 68(2*17*2)                     |
| Folding size                | 1100*615*20mm                  |
| Development size            | 615*550*36mm                   |
| Approvals                   | IP53                           |
| Certifications              | CE, ROHS, FCC                  |
| Warranty                    | Warranty 1-year life 8 years   |