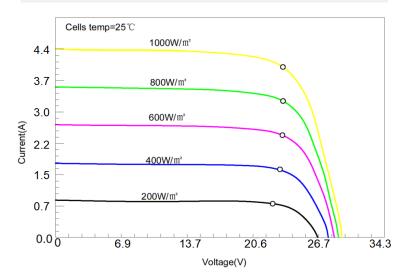

#### **Electrical Characteristics**

| Maximum power(Pmax)             | 100w         |
|---------------------------------|--------------|
| Open-circuit voltage(Voc)       | 28.5V        |
| Voltage at Pmax(Vmp)            | 24.4V        |
| Short-circuit current(Isc)      | 4.30A        |
| Current at Pmax(Imp)            | 4.10A        |
| Cells Efficiency(%)             | 22.7%        |
| The maximum system voltage      | 200V DC(IEC) |
| Power temperature coefficient   | -0.35%/°C    |
| Voltage temperature coefficient | -0.275%/°C   |
| Current temperature coefficient | 0.045%/℃     |
| Output power tolerance          | ±3%          |
| Operating Temperature           | -20°C~75°C   |