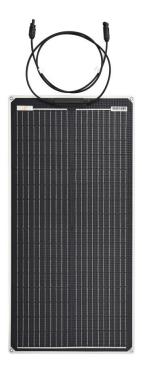

## LIGHTWEIGHT SOLAR PANEL LEE-M2-100W

Anti-Slip Surface

Bifacial ETFE Coating

Junction Box

# 580 900mm 4.0mm<sup>7</sup> PV cable

Curved surface with a minimum radius of 1m Maximum bending arch height: 40mm

### **Product Introduction**

Sungold LEE-series of the solar panel is the updated version of the LE-series of product. Compared with that product, the LEE-series of products uses Japan-imported ETFE material on both sides. Special material built-in to protect the solar cells from hail impact. Besides, its special grain design can reduce the reflection of sunlight and absorb more sunlight. The panel can be bent about 15 degrees for easy installation, semi-rigid lightweight solar panel with inside Fiberglass protection as well as the ETFE full coverage design , make it more suit for extreme application, especially marine environment.